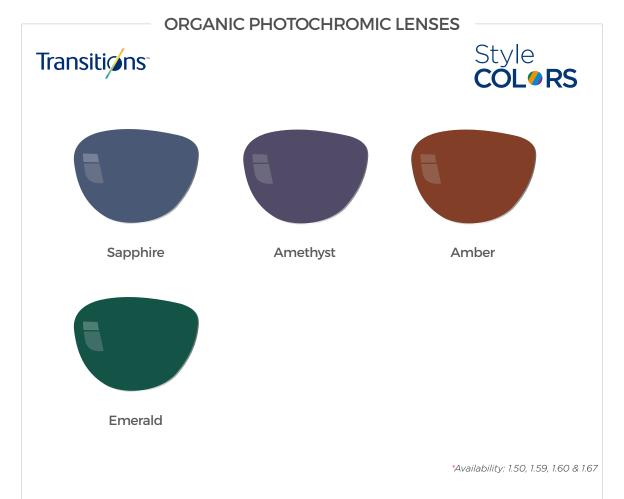

Transitions Signature®

**New technology** New frontier of performance

Style Colours is a brand new range of photochromic coloured lenses by Transitions® Optical. It's a collection of four lens colours – Sapphire, Amethyst, Amber & Emerald which adapt from clear to dark when exposed to UV light and which add a contemporary element to prescription eyewear. **TRANSITIONS® Style Colors** provide the opportunity to make a strong style statement with glasses as a whole and so it can be worn both indoors and out making them as functional as they are stylish.