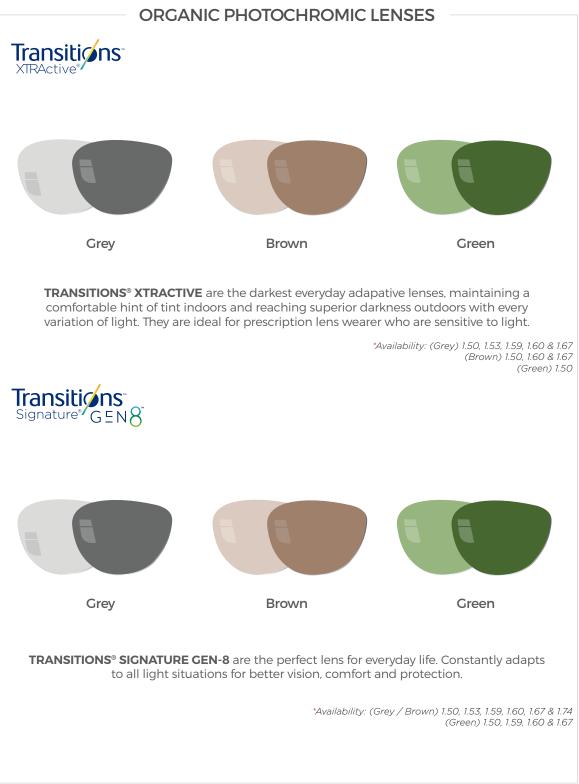

# Transitions XTRACTIVE® POLARIZED

Transitions® Xtractive Polarized **TRANSITIONS® XTRACTIVE POLARIZED** lenses are clear with a hint of tint to provide extra protection from the harsh blue light. Lenses darken behind the windshield of the car to protect eyes from sunlight while driving. However, polarization is not active. Lenses are uniquely designed to darken according to the amount of light. The XTRActive dyes enable the lens to reach its darkest state in brightest light conditions.

Variable polarization activates in bright outdoor condition reaching a maximum of 90% polarization efficiency when the lens is at its darkest state.

Transitions Signature®

**New technology** New frontier of performance

Style Colours is a brand new range of photochromic coloured lenses by Transitions® Optical. It's a collection of four lens colours – Sapphire, Amethyst, Amber & Emerald which adapt from clear to dark when exposed to UV light and which add a contemporary element to prescription eyewear. **TRANSITIONS® Style Colors** provide the opportunity to make a strong style statement with glasses as a whole and so it can be worn both indoors and out making them as functional as they are stylish.