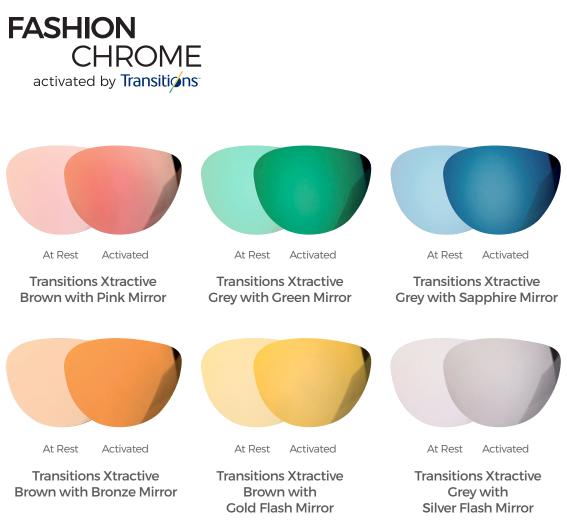

the wind shield of a car the lenses activate to copper colour enhancing colour recognition. In bright outdoor light, the lenses activate to dark red-brown filtering excess light to provide maximum comfort.



Transitions Signature®

**New technology** New frontier of performance





Style Colours is a brand new range of photochromic coloured lenses by Transitions® Optical. It's a collection of four lens colours – Sapphire, Amethyst, Amber & Emerald which adapt from clear to dark when exposed to UV light and which add a contemporary element to prescription eyewear. **TRANSITIONS® Style Colors** provide the opportunity to make a strong style statement with glasses as a whole and so it can be worn both indoors and out making them as functional as they are stylish.



## PHOTOCHROMIC LENSES



## Flash To Mirror<sup>™</sup> Lenses, will bring:

#### For you:

- A perfect opportunity to introduce the photochromic category to a new, younger audience.
- A way of offering a true second pair for wearers.
- An opportunity to meet your wearers style needs.

#### For your Clients:

- A fashion-forward design thanks to a mirror effect.
- Optimal visual comfort outdoors thanks to Transitions® Technology.
- Variety of choice thanks to the large color range.



# BE FLASHY RANGE





GOLD FLASH

SILVER FLASH

BLUE FLASH



BRONZE SOLID



METALLIC GOLD SOLID



YELLOW SOLID



METALLIC SILVER SOLID



MAGENTA MIRROR





"IMAGES ARE FOR REFERENCE PURPOSE ONLY, ACTUAL COLOURS MAY VARY SLIGHTLY. 21



SOLID

YELLOW SILVER

SOLID

PURPLE SOLID



SAPPHIRE SOLID

GREEN SOLID







VISION RX