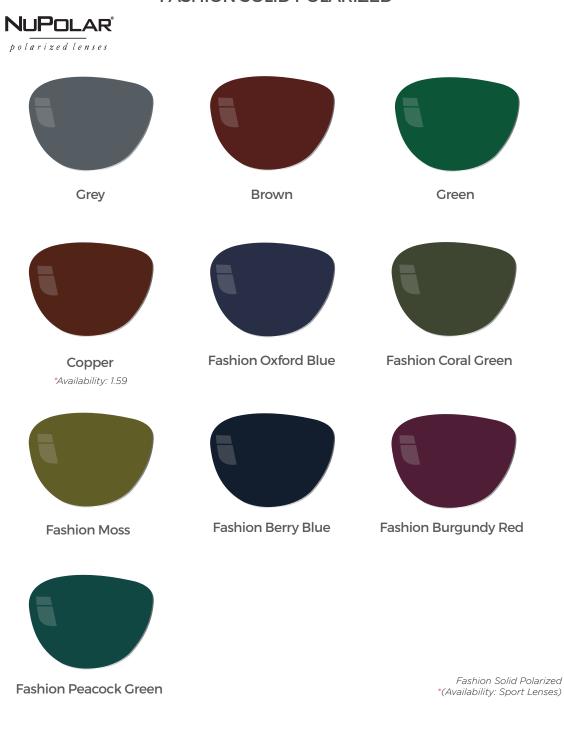

|
| 21      | Be Flashy Range - Mirrors                                                                                                                     |

# Contents



\* IMAGES ARE FOR REFERENCE PURPOSE ONLY, ACTUAL COLOURS MAY VARY SLIGHTLY.



\* IMAGES ARE FOR REFERENCE PURPOSE ONLY, ACTUAL COLOURS MAY VARY SLIGHTLY.



\* IMAGES ARE FOR REFERENCE PURPOSE ONLY, ACTUAL COLOURS MAY VARY SLIGHTLY.

# SOLID TINT



<sup>\*</sup> IMAGES ARE FOR REFERENCE PURPOSE ONLY, ACTUAL COLOURS MAY VARY SLIGHTLY.



\* IMAGES ARE FOR REFERENCE PURPOSE ONLY, ACTUAL COLOURS MAY VARY SLIGHTLY.

# **GRADIENT TINT**





\* IMAGES ARE FOR REFERENCE PURPOSE ONLY, ACTUAL COLOURS MAY VARY SLIGHTLY.

### FASHION SOLID POLARIZED



## FASHION GRADIENT POLARIZED



**Gradient Grey** 



**Gradient Brown** 



**Gradient Green** 

\*Availability: 1.50 & 1.59



Fashion Gradient Mulberry



Fashion Gradient Grey Voilet



Fashion Gradient Polar Sea Green

> Fashion Gradient Polarized \*(Availability: Sport Lenses)

without NuPolar®



with NuPolar® (Grey)



# Transitions lightunder control

<u>;;;</u>

\*

Photochromic pertormance is influenced by temperature, UV exposure, and lens material. ©2018 Transitions Optical Limited.

## PHOTO POLARIZED LENSES

# Transitions XTRACTIVE® POLARIZED



Transitions® Xtractive Polarized **TRANSITIONS® XTRACTIVE POLARIZED** lenses are clear with a hint of tint to provide extra protection from the harsh blue light. Lenses darken behind the windshield of the car to protect eyes from