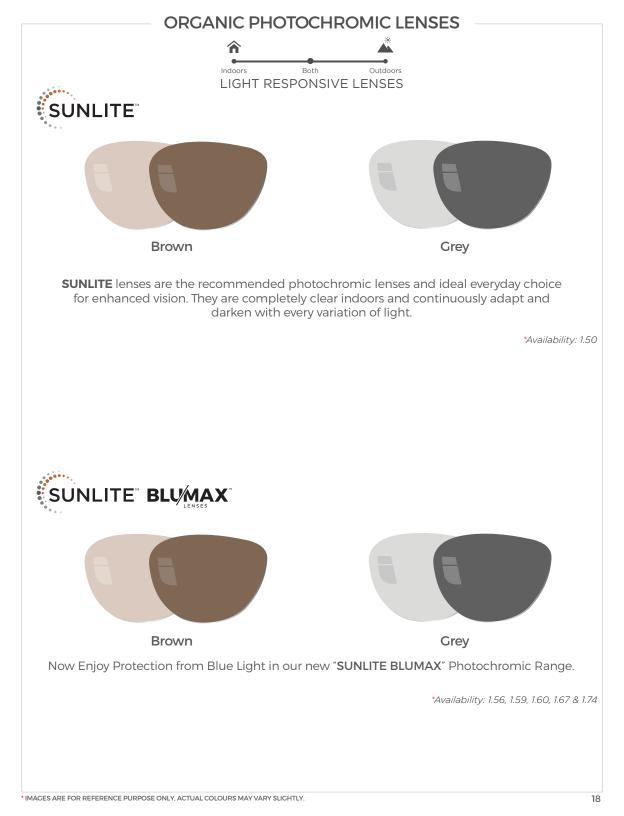

# Transitions lightunder control

<u>;;;</u>

\*

Photochromic pertormance is influenced by temperature, UV exposure, and lens material. ©2018 Transitions Optical Limited.